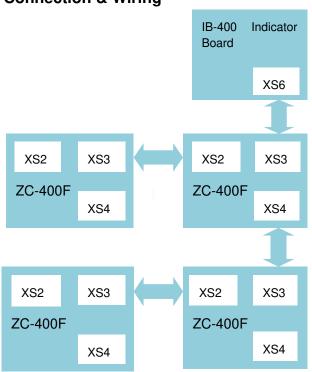

## **Connection & Wiring**

Fig. 1 Cascade Connection

### **Description**

- Refer to IFP4M Fire Alarm Control Panel Installation (Document # 30310301) and Operation Manual (Document # 30310331)
- As ZCP board of GST-IFP4M, ZC-400F Zone Display and Control Board (RY color) can control indictors and be used to input keys.
- P-9981F contains ZC-400F board and panel (without keys), which can only display indictors.
- P-9982F contains ZC-400F board and panel (with keys), which can control indictors and be used to input keys.
- 1) Cascade Port: XS2, XS3, XS4
- Indicators: HL1~HL40 indicators light red and yellow in turn as GST-IFP4M control panel tests itself.