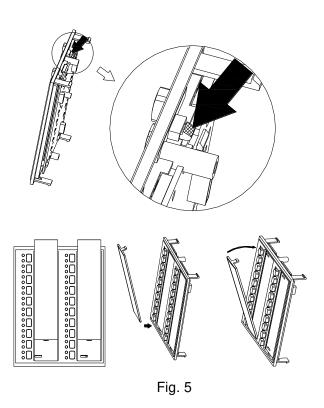

#### Installation of Labels

Installation steps Fig.5 are shown below for labels on the ZCP.

Take the transparent baffle from the ZCP by using a small screwdriver. Put the printed label into the slot for ZCP label and then restore the transparent baffle. Maximum 8 locations can be installed with P-9981F or P-9982F Zone display and control modules.