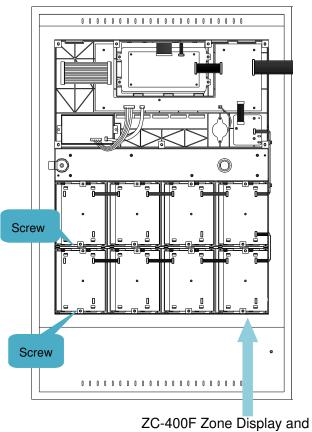

#### Installation

ZC-400F Zone Display and Control Board (RY color) is installed on the P-9981F panel (without keys) or P-9982F panel (with keys). Install that on to the GST-IFP4M according to the "↑". Then fix it with two screws.