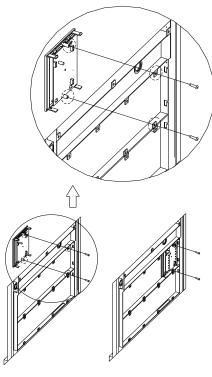

following Fig.4 shows how to install it.

Fig. 4

First, Align the snap of the zone display and control panel with the slot on the door; Second, Hook the zone display and control panel with the door; Finally, fix the panel with screws.