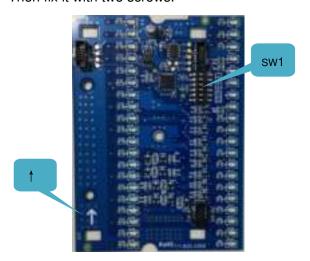

Fig. 2 ZC-400F Zone Display and Control Board (RY color)

ZC-400F Zone Display and Control Board (RY color) Fig. 3

P-9981F P-9982F Zone display and control panel is installed on the cabinet door. The

30310519 Issue 1.02

#### **Set Address**

Put the code switch of SW1 (as shown in Fig.2) to the side of the number. Actual address= Address of the Code Switch +1.

For example: If the actual address is 2, dial the code switch to the side of number 1. If the actual address is 1, there is no need to dial the code switch.