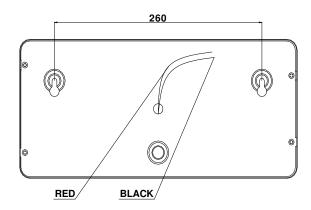

### Terminals and Installation

Below figure shows the back view of the indicator.

The cables are linked from internal terminals.

XT1 (red): connect to positive "+" of 24VDC or terminal R of the gas extinguishing control panel.

XT2 (black): connect to negative "-" of 24VDC or terminal GND of the gas extinguishing control panel.

1.0mm<sup>2</sup> or above fire cable is recommended, but subject to local codes.

# **Technical Specification**

| Operating Voltage          | 24VDC                               |
|----------------------------|-------------------------------------|
| Alarm Current              | < 50mA                              |
| Wiring                     | Polarized two-wire with power cable |
| Application<br>Environment | Indoors                             |
| Flashing Frequency         | 1.4Hz±20%                           |
| Ambient Temperature        | -10°C ~ +50°C                       |
| Relative Humidity          | ≤95%, non-condensing                |
| Dimensions                 | 348mm×159mm×29mm                    |
| Material and Color of      | iron enclosure/ white, with         |
| Enclosure                  | plexi-glass in front/white          |
| Weight                     | About 990g                          |
| Mounting Hole Distance     | 260mm                               |