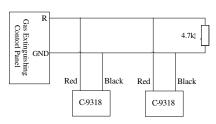

# **Application**

The indicator is wall-mounted type. Hang on the wall and lead the cable to suitable places for junction, or directly connect the cable to internal terminals.

A typical connection is shown below.